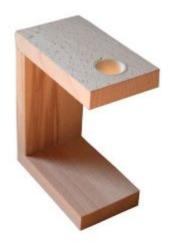

## **Probe Mounting Fixture**

The fixture supports a precise measurement of the magnetic field on glasses. It keeps the measuring probe in a firm position and the glasses frame can be guided around the fixed probe.